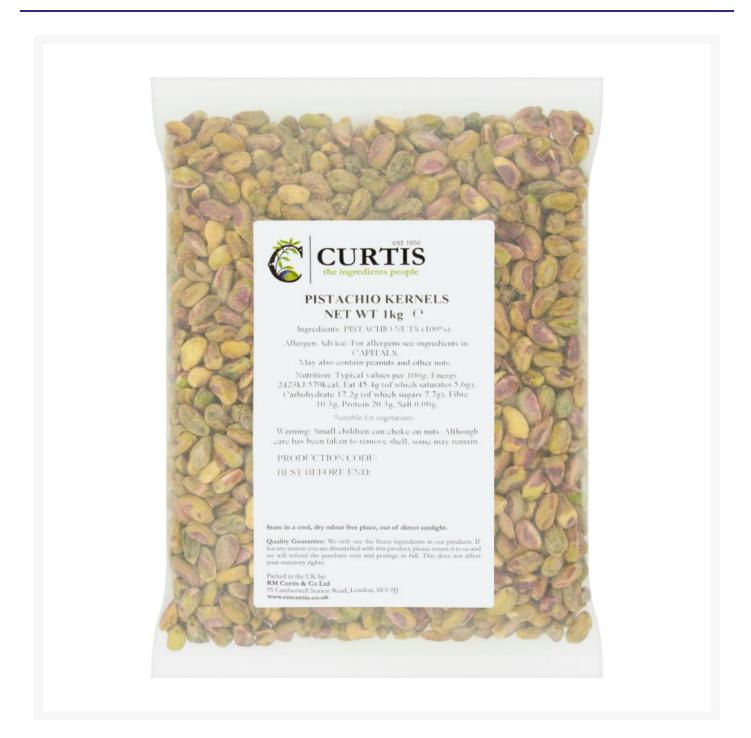

### **Curtis Shelled Pistachio Kernels 1kg**

#### **Product Images**

# Ingredients

| Ingredients | Pistachio Nuts (100%) |
|-------------|-----------------------|
|-------------|-----------------------|

# Allergens

| Celery    | No          |
|-----------|-------------|
| Gluten    | No          |
| Crustacea | No          |
| Eggs      | No          |
| Fish      | No          |
| Lupin     | No          |
| Milk      | No          |
| Molluscs  | No          |
| Mustard   | No          |
| Nuts      | Yes         |
| Peanuts   | May Contain |
| Sesame    | No          |
| Soya      | No          |
| Sulphites | No          |
|           |             |

| Carbs per 100g (g)                  | 16.6 g   |
|-------------------------------------|----------|
| Carbs of which Sugars per 100g (g)  | 7.7 g    |
| Fat per 100g (g)                    | 45.3 g   |
| Fat of which Saturates per 100g (g) | 5.9 g    |
| Fibre per 100g                      | 10.6 g   |
| Energy per 100g (kcal)              | 576 kcal |
| Energy per 100g (kJ)                | 2412 kJ  |
| Protein per 100g (g)                | 20.2 g   |
| Salt per 100g (g)                   | 0 g      |