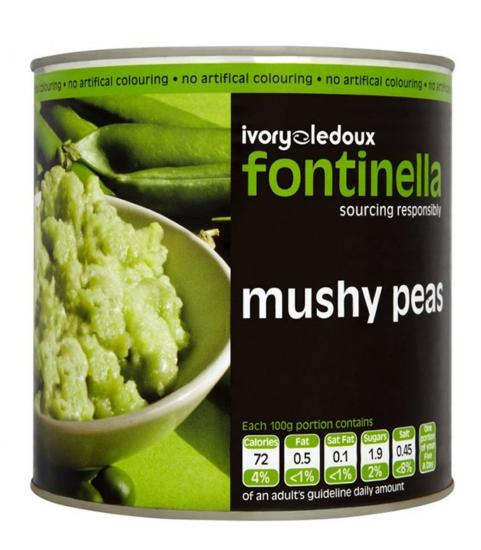

| Carbs per 100g (g)                  | 13 g    |
|-------------------------------------|---------|
| Carbs of which Sugars per 100g (g)  | 1.6 g   |
| Fat per 100g (g)                    | 0.6 g   |
| Fat of which Saturates per 100g (g) | 0.1 g   |
| Fibre per 100g                      | 2.6 g   |
| Energy per 100g (kcal)              | 81 kcal |
| Energy per 100g (kJ)                | 341 kJ  |
| Protein per 100g (g)                | 4.5 g   |
| Salt per 100g (g)                   | 0.34 g  |