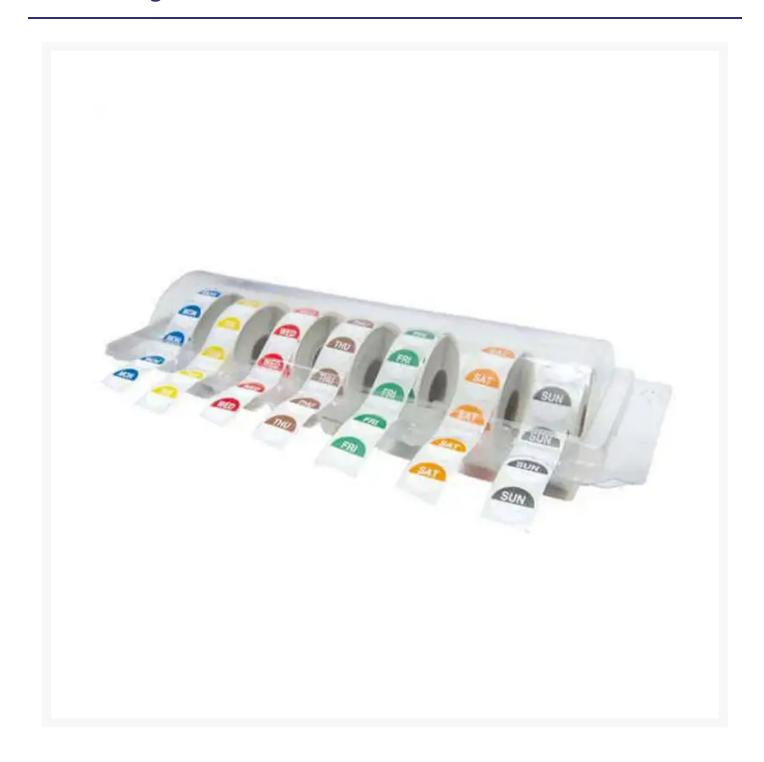

## Use By/Item/Date/ Labels Thursday 2" (500 Pack)

# **Product Images**



### **Additional Information**

| Brand | NCCO International |
|-------|--------------------|
|       |                    |

### **Storage**

| Temperature Ambient |
|---------------------|
|---------------------|

### **Short Description**

#### Visit the NCCO Store

While every care has been taken to ensure this information is correct, food products are constantly being reformulated and nutrition content may change. We would therefore recommend that you do not rely solely on this information and always check product labels. This does not affect your statutory rights. We do not accept liability for any inaccuracies or incorrect information contained on this site.