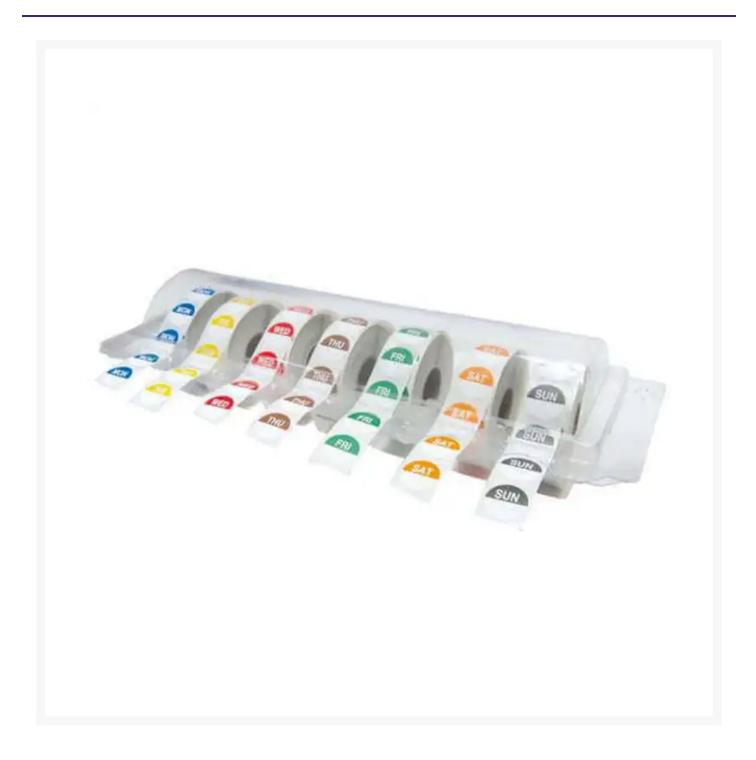

## Use By/Item/Date/ Labels Wednesday 2" (500 Pack)

# **Product Images**



#### **Additional Information**

Brand

NCCO International

Storage

Temperature

Ambient

### **Short Description**

#### Visit the NCCO Store

While every care has been taken to ensure this information is correct, food products are constantly being reformulated and nutrition content may change. We would therefore recommend that you do not rely solely on this information and always check product labels. This does not affect your statutory rights. We do not accept liability for any inaccuracies or incorrect information contained on this site.