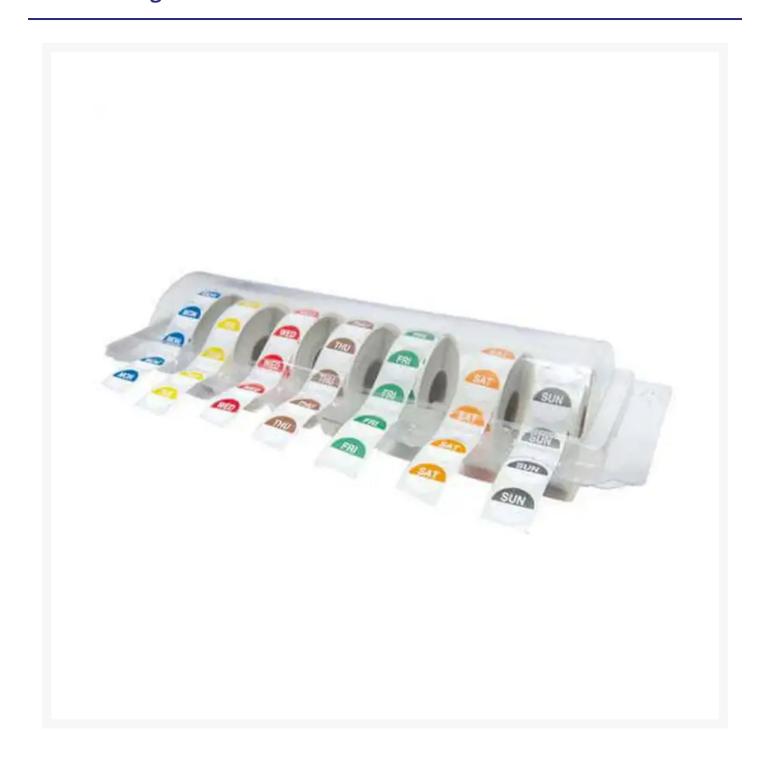

## Use By/ Item/Date/Labels Tuesday 2" (500 Pack)

# **Product Images**



#### **Additional Information**

| Brand | NCCO International |
|-------|--------------------|
|       |                    |

#### **Storage**

| Temperature | Ambient |  |
|-------------|---------|--|
|             |         |  |

### **Short Description**

#### Visit the NCCO Store

While every care has been taken to ensure this information is correct, food products are constantly being reformulated and nutrition content may change. We would therefore recommend that you do not rely solely on this information and always check product labels. This does not affect your statutory rights. We do not accept liability for any inaccuracies or incorrect information contained on this site.