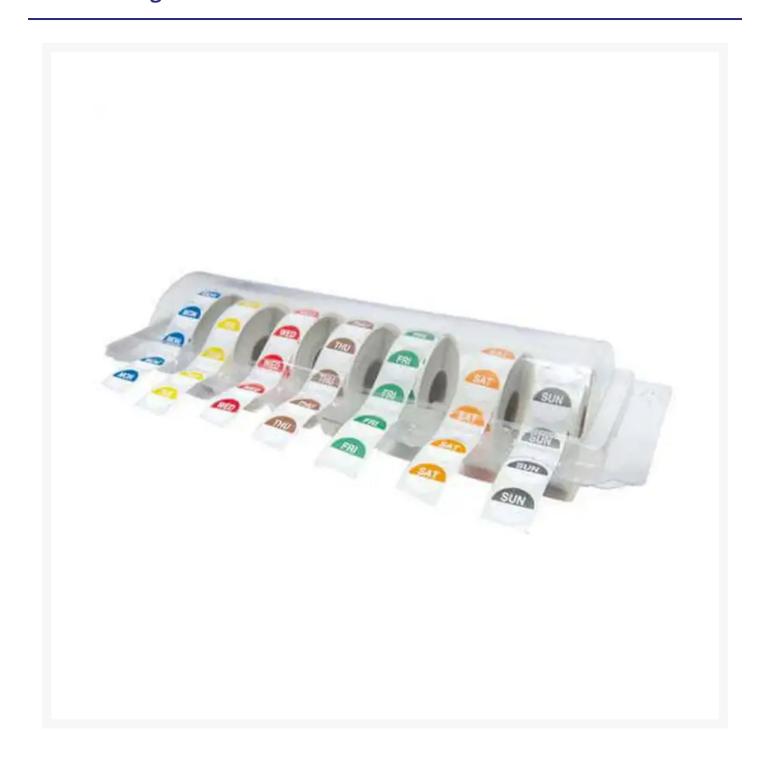

## Use By/ Item/Date/ Labels Monday 2" (500 Pack)

# **Product Images**



#### **Additional Information**

| Brand | NCCO International |
|-------|--------------------|
|       |                    |

#### **Storage**

| Temperature Ambient |
|---------------------|
|---------------------|

### **Short Description**

#### Visit the NCCO Store

While every care has been taken to ensure this information is correct, food products are constantly being reformulated and nutrition content may change. We would therefore recommend that you do not rely solely on this information and always check product labels. This does not affect your statutory rights. We do not accept liability for any inaccuracies or incorrect information contained on this site.