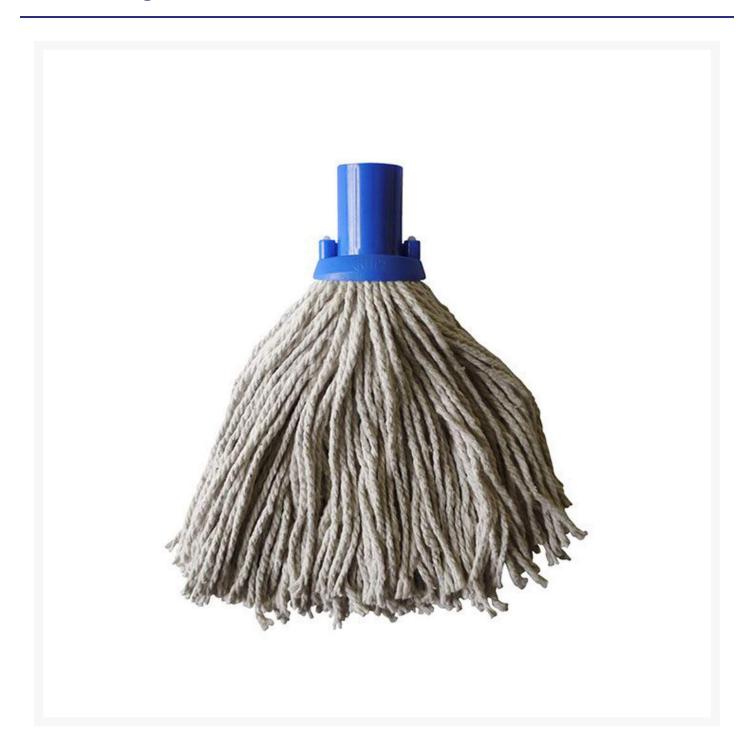

## Plastic Socket Mopheads Blue No.12 (10 Pack)

## **Product Images**



## **Additional Information**

| Brand Ramon |
|-------------|
|-------------|

## **Storage**

| Temperature | Ambient |  |
|-------------|---------|--|

While every care has been taken to ensure this information is correct, food products are constantly being reformulated and nutrition content may change. We would therefore recommend that you do not rely solely on this information and always check product labels. This does not affect your statutory rights. We do not accept liability for any inaccuracies or incorrect information contained on this site.