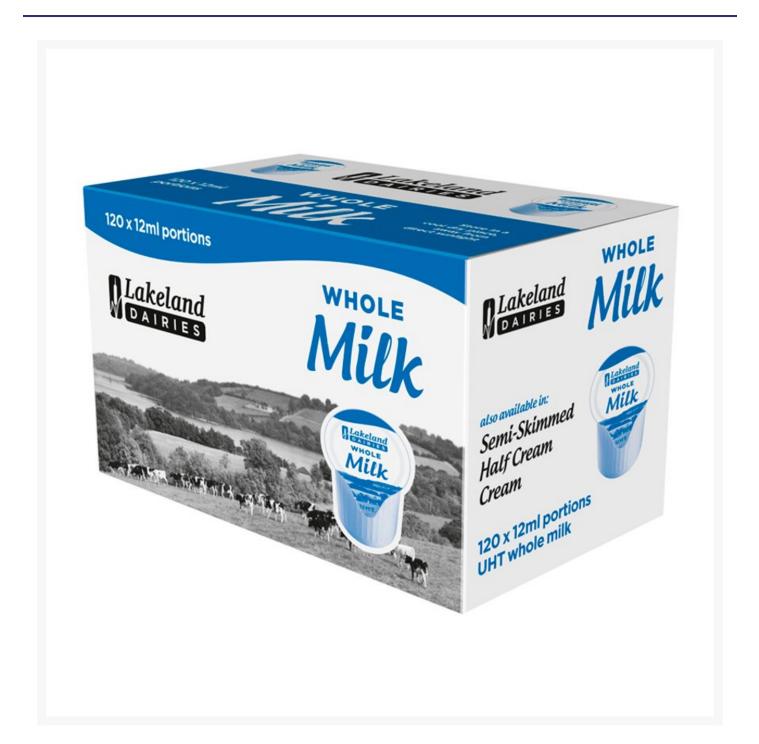

## Lakeland UHT Whole Milk Portions 12ml (120 Pack)

## **Product Images**



## **Additional Information**

| Storage     | Lakeland Dairies  |  |
|-------------|-------------------|--|
| Temperature | Ambient           |  |
| Ingredients |                   |  |
| Ingredients | Whole <b>Milk</b> |  |

While every care has been taken to ensure this information is correct, food products are constantly being reformulated and nutrition content may change. We would therefore recommend that you do not rely solely on this information and always check product labels. This does not affect your statutory rights. We do not accept liability for any inaccuracies or incorrect information contained on this site.