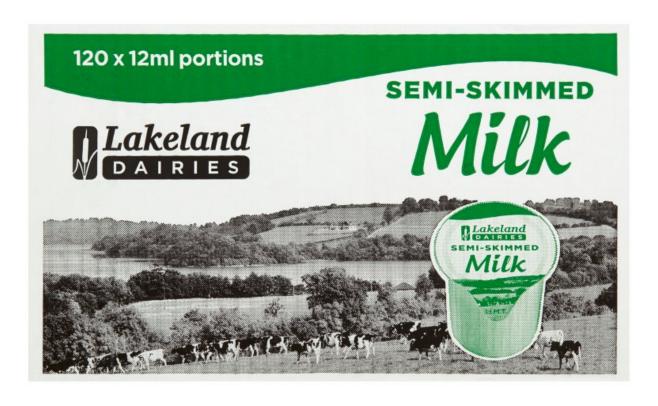

## **Lakeland UHT Semi-Skimmed Milk Portions 12ml (120 Pack)**

# **Product Images**