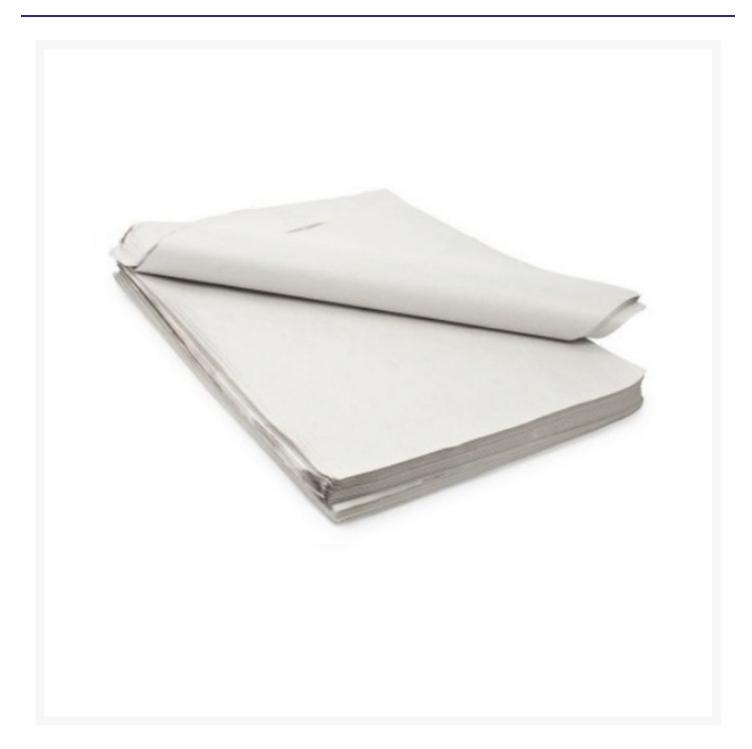

## **Greaseproof Paper Bleached 45 x 70cm (1 Ream)**

## **Product Images**



## **Additional Information**

| Brand | Euro Packaging |
|-------|----------------|
|       |                |

## **Storage**

| Temperature | Ambient |
|-------------|---------|

While every care has been taken to ensure this information is correct, food products are constantly being reformulated and nutrition content may change. We would therefore recommend that you do not rely solely on this information and always check product labels. This does not affect your statutory rights. We do not accept liability for any inaccuracies or incorrect information contained on this site.