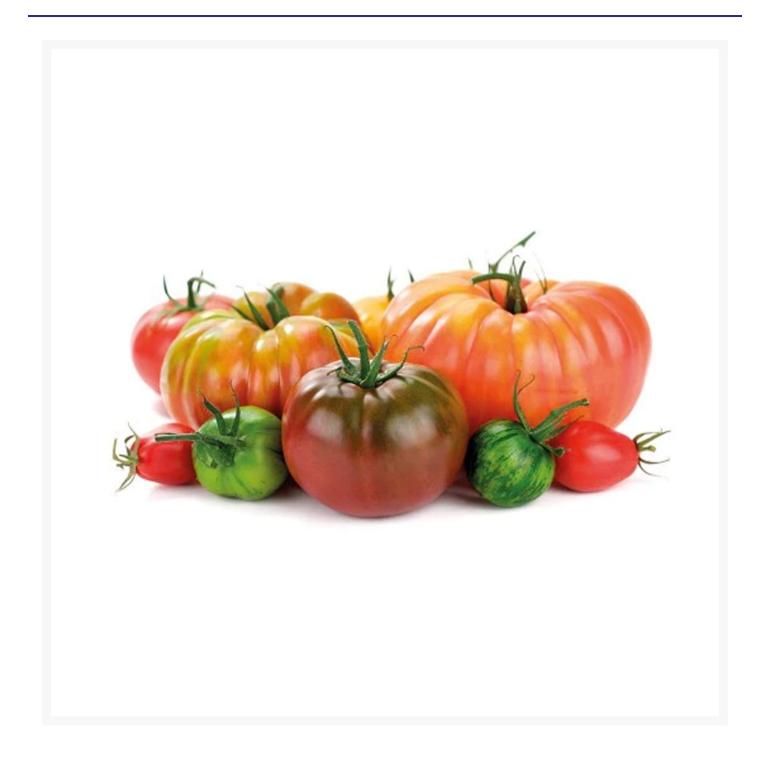

## **Tomato - Mixed Heritage (France) 3kg**

## **Product Images**



## **Additional Information**

| Brand West Country |  |
|--------------------|--|
|--------------------|--|

## **Storage**

| Temperature | Chilled |  |
|-------------|---------|--|

While every care has been taken to ensure this information is correct, food products are constantly being reformulated and nutrition content may change. We would therefore recommend that you do not rely solely on this information and always check product labels. This does not affect your statutory rights. We do not accept liability for any inaccuracies or incorrect information contained on this site.