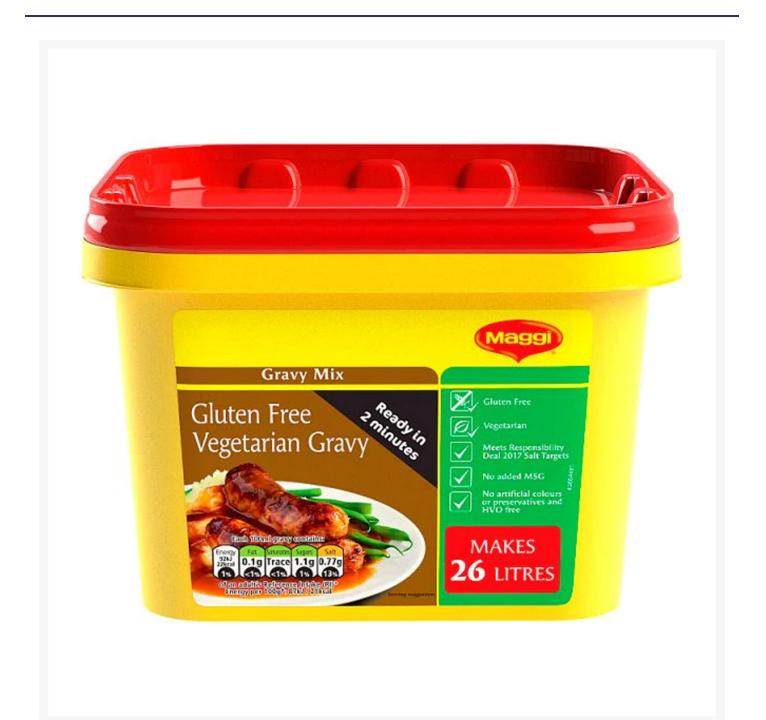

## GF Maggi Vegetarian Gravy Mix 2kg 26Ltr (2 Pack)

## **Product Images**



## **Additional Information**

| Brand       | Maggi   |  |
|-------------|---------|--|
| Storage     |         |  |
| Temperature | Ambient |  |

While every care has been taken to ensure this information is correct, food products are constantly being reformulated and nutrition content may change. We would therefore recommend that you do not rely solely on this information and always check product labels. This does not affect your statutory rights. We do not accept liability for any inaccuracies or incorrect information contained on this site.