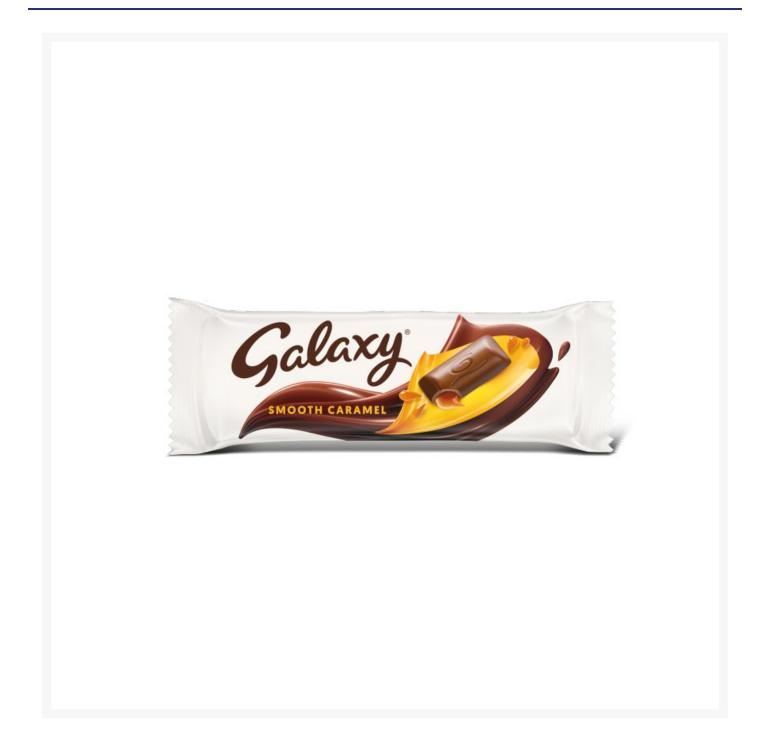

# **Galaxy Caramel Chocolate Bar 48g (24 Pack)**

# **Product Images**



#### **Additional Information**

| Brand | Galaxy |
|-------|--------|
|       |        |

### **Storage**

| Temperature Ambient |
|---------------------|
|---------------------|

### **Ingredients**

| Ingredients | Sugar Glucose Syrup Skimmed Milk Powder Cocoa Butter Milk Fat Cocoa Mass Palm Fat Lactose Whey Powder (from Milk) Emulsifier (Soy Lecithin) Salt Natural Vanilla Extract |
|-------------|--------------------------------------------------------------------------------------------------------------------------------------------------------------------------|
|             |                                                                                                                                                                          |

While every care has been taken to