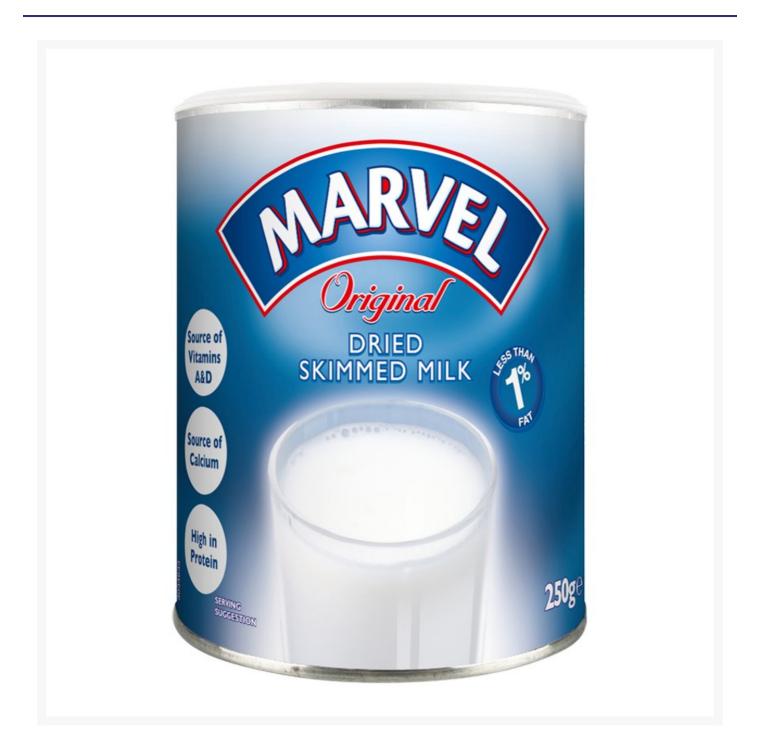

## **Marvel Original Dried Skimmed Milk 250g**

# **Product Images**



#### **Additional Information**

| Brand Marvel |
|--------------|
|--------------|

### **Storage**

| Temperature | Ambient |
|-------------|---------|
|             |         |

## **Ingredients**

| Ingredients | Dried Skimmed <b>Milk</b><br>Vitamin A<br>Vitamin D |  |
|-------------|-----------------------------------------------------|--|
|-------------|-----------------------------------------------------|--|

While every care has been taken to ensure this information is correct, food products are constantly being reformulated and nutrition content may change. We would therefore recommend that you do not rely solely on this information and always check product labels. This does not affect your statutory rights. We do not accept liability for any inaccuracies or incorrect informati