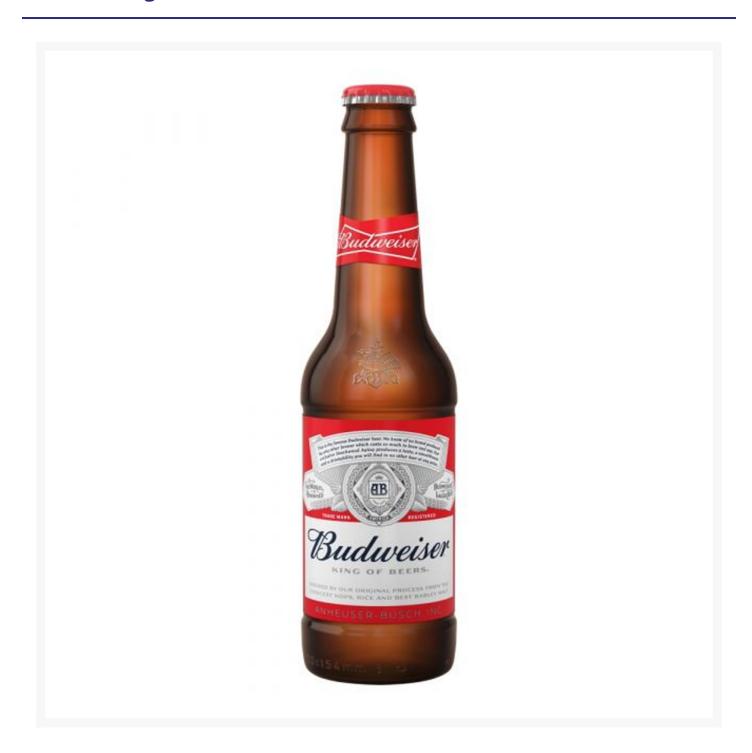

## **Budweiser Lager Beer 300ml Glass Bottle (24 Pack)**

# **Product Images**



#### **Additional Information**

| Brand | Budweiser |
|-------|-----------|
|       |           |

### **Storage**

| Temperature | Ambient |
|-------------|---------|
|             |         |

### **Ingredients**

| Ingredients | Water <b>Barley Malt</b> Rice Hops |
|-------------|------------------------------------|

While every care has been taken to ensure this information is correct, food products are constantly being reformulated and nutrition content may change. We would therefore recommend that you do not rely solely on this information and always check product labels. This does not affect your statutory rights. We do not accept liability for any inaccuracies or incorrect information contained on this site.