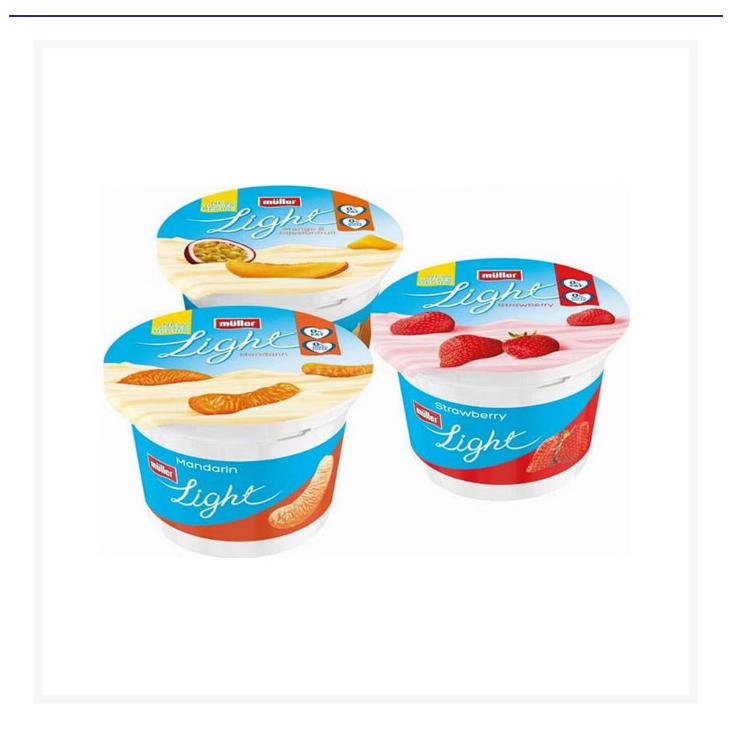

# Muller Light Mixed Fruit Yoghurt 100g Strawberry, Mango & Passionfruit, Mandarin (12 Pack)

#### **Product Images**