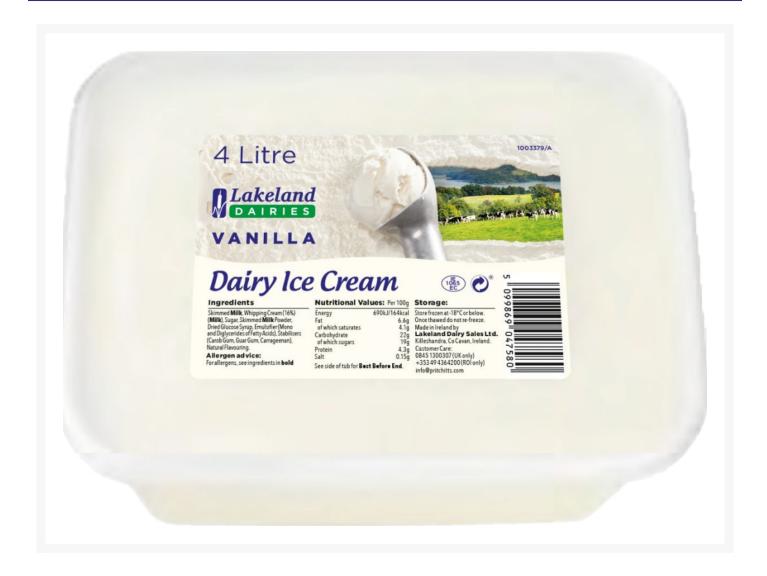

#### **Lakeland Dairy Vanilla Ice Cream 4 Litres**

## **Additional Information**

| Brand            | Lakeland Dairies                                                                                               |
|------------------|----------------------------------------------------------------------------------------------------------------|
| Suitable For     | Vegetarian                                                                                                     |
| Does Not Contain | Celery, Crustacea, Eggs, Fish, Gluten, Molluscs, Mustard,<br>Nuts, Peanuts, Sesame, Soybeans, Sulphites, Lupin |

## **Ingredients**

| Ingredients | Skimmed MILK, Whipping Cream (16%) (MILK), Sugar, Skimmed MILK Powder, Dried Glucose Syrup, Emulsifier (Mono and Diglycerides of Fatty Acids), Stabilisers (Carob Gum, Guar Gum, Xanthan Gum), Natural Flavouring. |
|-------------|--------------------------------------------------------------------------------------------------------------------------------------------------------------------------------------------------------------------|
|-------------|--------------------------------------------------------------------------------------------------------------------------------------------------------------------------------------------------------------------|

# Allergens

| Celery    | No  |
|-----------|-----|
| Gluten    | No  |
| Crustacea | No  |
| Eggs      | No  |
| Fish      | No  |
| Lupin     | No  |
| Milk      | Yes |
| Molluscs  | No  |
| Mustard   | No  |
| Nuts      | No  |
| Peanuts   | No  |
| Sesame    | No  |
| Soya      | No  |
| Sulphites | No  |
|           |     |

| Carbs per 100g (g)                  | 22 g     |
|-------------------------------------|----------|
| Carbs of which Sugars per 100g (g)  | 18.5 g   |
| Fat per 100g (g)                    | 6.4 g    |
| Fat of which Saturates per 100g (g) | 4.2 g    |
| Fibre per 100g                      | 0.15 g   |
| Energy per 100g (kcal)              | 163 kcal |
| Energy per 100g (kJ)                | 683 kJ   |
| Protein per 100g (g)                | 4.3 g    |
| Salt per 100g (g)                   | 0.1 g    |