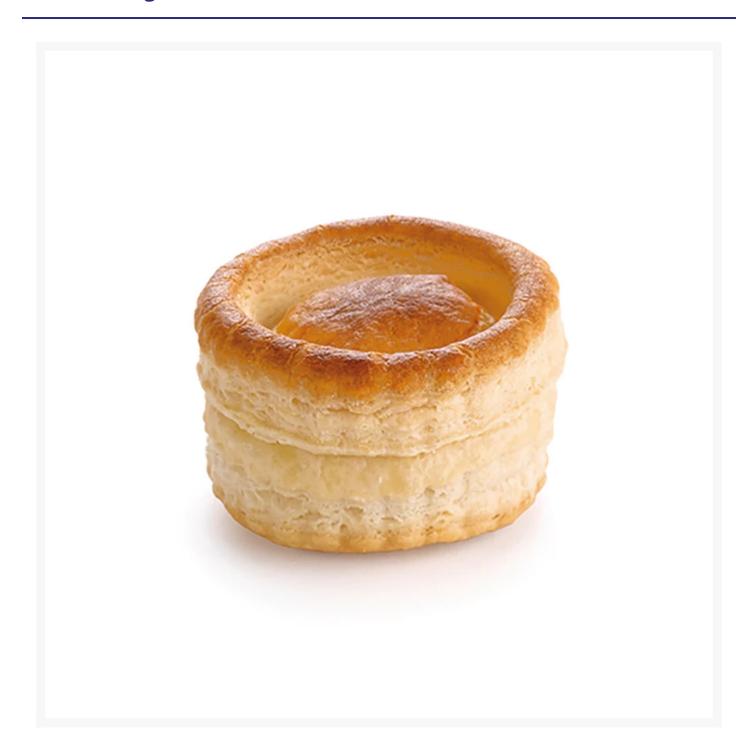

## Jus Rol Medium Vol Au Vents 2.5" (18 Pack)

## **Product Images**



#### **Additional Information**

| Brand            | Jus-Rol                                                                                                      |
|------------------|--------------------------------------------------------------------------------------------------------------|
| Suitable For     | Vegetarian, Vegan                                                                                            |
| Does Not Contain | Celery, Crustacea, Eggs, Fish, Milk, Molluscs, Mustard,<br>Nuts, Peanuts, Sesame, Soybeans, Sulphites, Lupin |

#### Storage

### **Ingredients**

|             | WHEAT flour, water, vegetable oils and fats (palm, rape),                                                     |
|-------------|----------------------------------------------------------