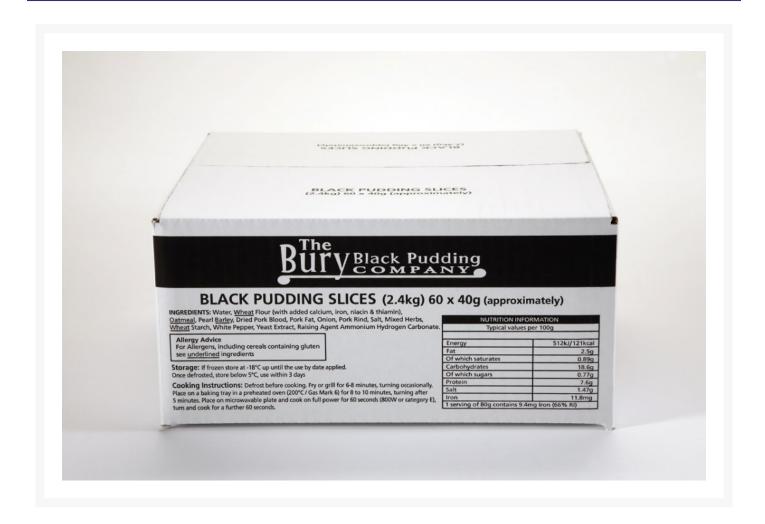

# Ingredients

| Ingredients | Water, WHEAT Flour (with added Calcium, Iron, Niacin & Thiamin), OATMEAL, Pearl BARLEY, Dried Pork Blood, Pork Fat, Onion, Pork Rind, Salt, Mixed Herbs, WHEAT Starch, White Pepper, Yeast Extract, Raising Agent: Ammonium Hydrogen Carbonate. |
|-------------|-------------------------------------------------------------------------------------------------------------------------------------------------------------------------------------------------------------------------------------------------|
|-------------|-------------------------------------------------------------------------------------------------------------------------------------------------------------------------------------------------------------------------------------------------|

# Allergens

| Celery    | No  |
|-----------|-----|
| Gluten    | Yes |
| Crustacea | No  |
| Eggs      | No  |
| Fish      | No  |
| Lupin     | No  |
| Milk      | No  |
| Molluscs  | No  |
| Mustard   | No  |
| Nuts      | No  |
| Peanuts   | No  |
| Sesame    | No  |
| Soya      | No  |
| Sulphites | No  |

#### **Nutritional Information**

| Carbs per 100g (g)                  | 18.6 g   |
|-------------------------------------|----------|
| Carbs of which Sugars per 100g (g)  | 0.77 g   |
| Fat per 100g (g)                    | 2.57 g   |
| Fat of which Saturates per 100g (g) | 0.89 g   |
| Fibre per 100g                      | 2.3 g    |
| Energy per 100g (kcal)              | 121 kcal |
| Energy per 100g (kJ)                | 512 kJ   |
| Protein per 100g (g)                | 7.6 g    |
| Salt per 100g (g)                   | 1.47 g   |
|                                     |          |