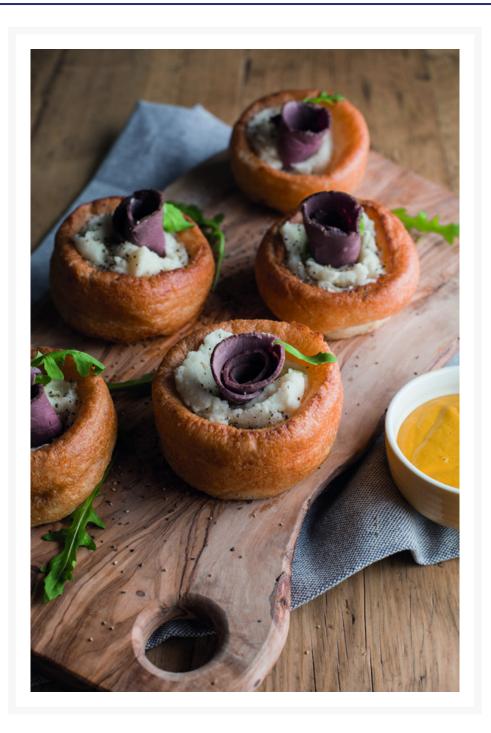

#### Fairway 3" Yorkshire Puddings (60 Pack)

## **Product Images**



### **Additional Information**

| Brand            | Fairway                                                                                          |
|------------------|--------------------------------------------------------------------------------------------------|
| Suitable For     | Vegetarian                                                                                       |
| Does Not Contain | Celery, Crustacea, Fish, Molluscs, Mustard, Nuts,<br>Peanuts, Sesame, Soybeans, Sulphites, Lupin |
|                  |                                                                                                  |

#### Storage

Temperature

Frozen

### Ingredients

Ingredients

Fortified WHEAT Flour (WHEAT Flour, Calcium Carbonate, Iron, Niacin, Thiamin), EGG White, Whole EGG,