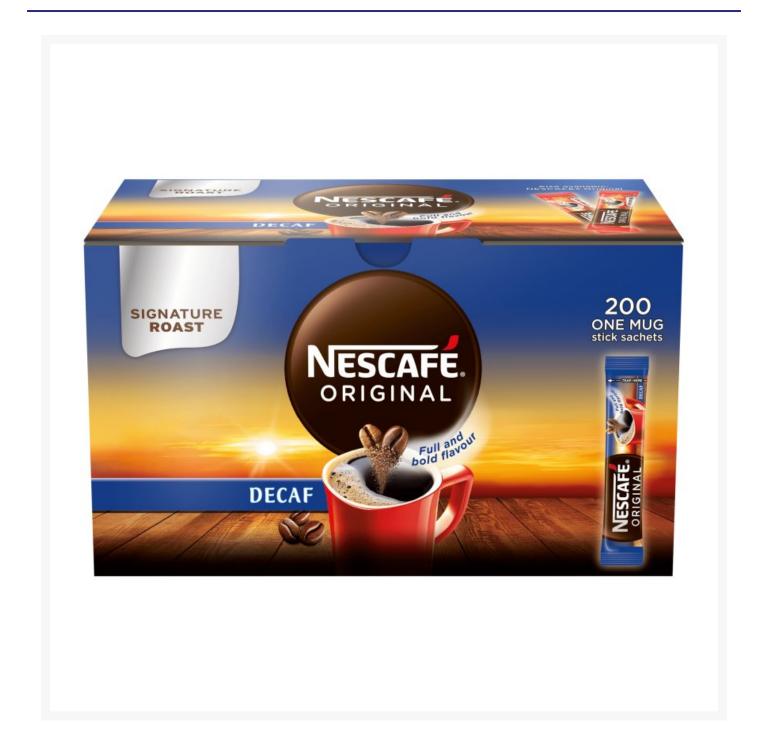

#### **Nescafe Decaf Coffee Stick Pack (200 Pack)**

## **Product Images**



## **Additional Information**

| Brand            | Nescafé                                                                                                                 |
|------------------|-------------------------------------------------------------------------------------------------------------------------|
| Suitable For     | Vegetarian, Vegan, Lactose Free, Gluten Free, Kosher,<br>Halal                                                          |
| Does Not Contain | Celery, Crustacea, Eggs, Fish, Gluten, Milk, Molluscs,<br>Mustard, Nuts, Peanuts, Sesame, Soybeans, Sulphites,<br>Lupin |

## Storage

| Temperature | Ambient |
|-------------|---------|
| remperature | Ambient |

## Ingredients

| Ingredients | Decaffeinated Soluble coffee. |
|-------------|------------------------