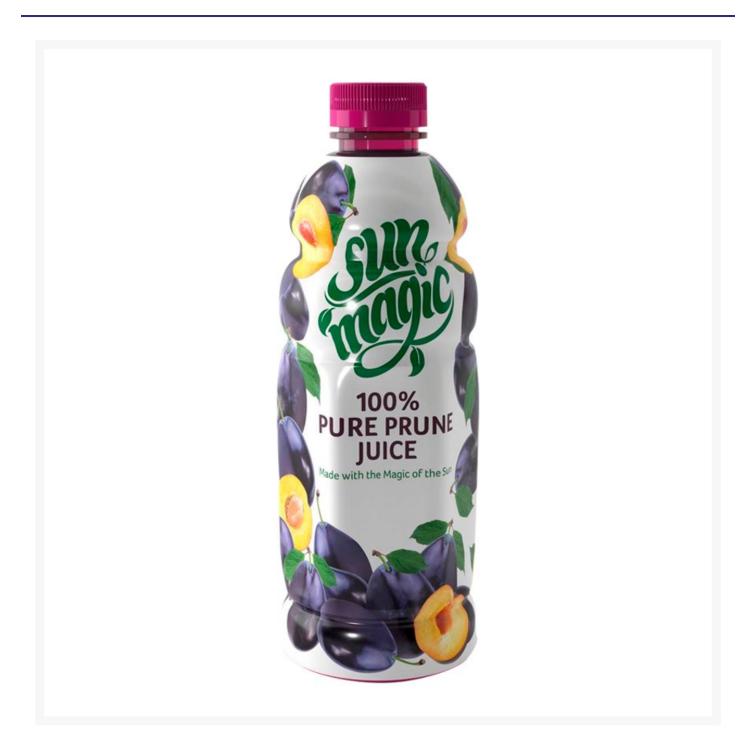

### **Sunmagic Prune Juice 1 Litre**

# **Product Images**



## **Additional Information**

| Brand            | Sunmagic                                                                                                                |
|------------------|-------------------------------------------------------------------------------------------------------------------------|
| Suitable For     | Vegetarian, Vegan, Lactose Free                                                                                         |
| Does Not Contain | Celery, Crustacea, Eggs, Fish, Gluten, Milk, Molluscs,<br>Mustard, Nuts, Peanuts, Sesame, Soybeans, Sulphites,<br>Lupin |

## Storage

| Temperature | Ambient |  |
|-------------|---------|--|

# Ingredients

| Ingredients | 100% Prune Juice from Concentrate |
|-------------|-----------------------------------|

# A