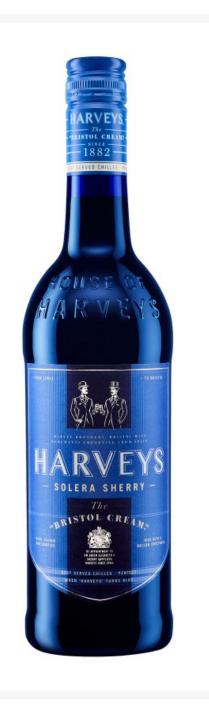

## **Harveys The Bristol Cream Sherry 17.5% 75cl**

## **Product Images**



## **Additional Information**

| Brand Harveys |
|---------------|
|---------------|

## **Storage**

| Temperature | Ambient |  |
|-------------|---------|--|

While every care has been taken to ensure this information is correct, food products are constantly being reformulated and nutrition content may change. We would therefore recommend that you do not rely solely on this information and always check product labels. This does not affect your statutory rights. We do not accept liability for any inaccuracies or incorrect information contained on this site.