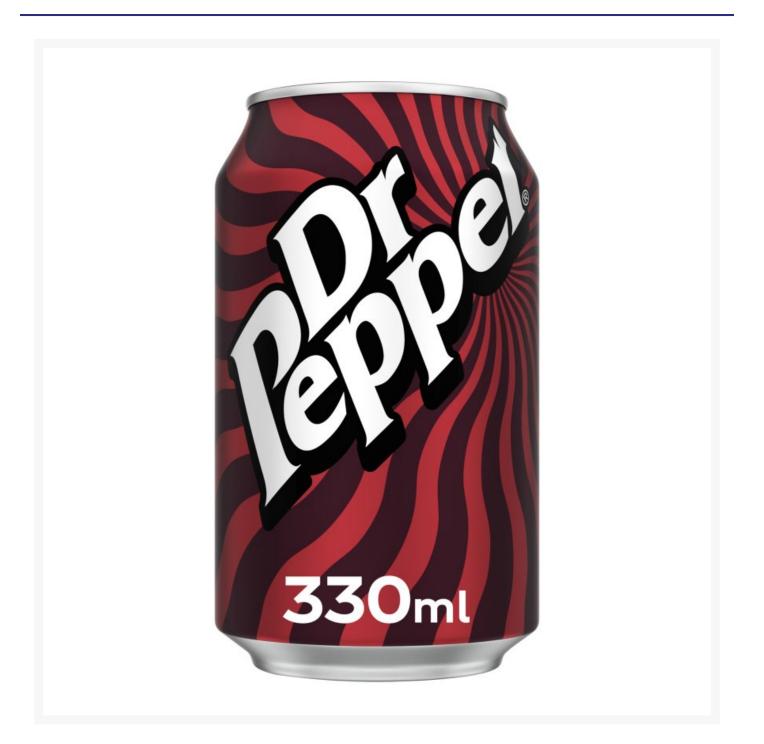

## Dr Pepper 330ml Can (GB) (24 Pack)

## **Product Images**



## **Additional Information**

| Brand       | Dr Pepper                                                                                                                                                                                   |
|-------------|---------------------------------------------------------------------------------------------------------------------------------------------------------------------------------------------|
| Storage     |                                                                                                                                                                                             |
|             |