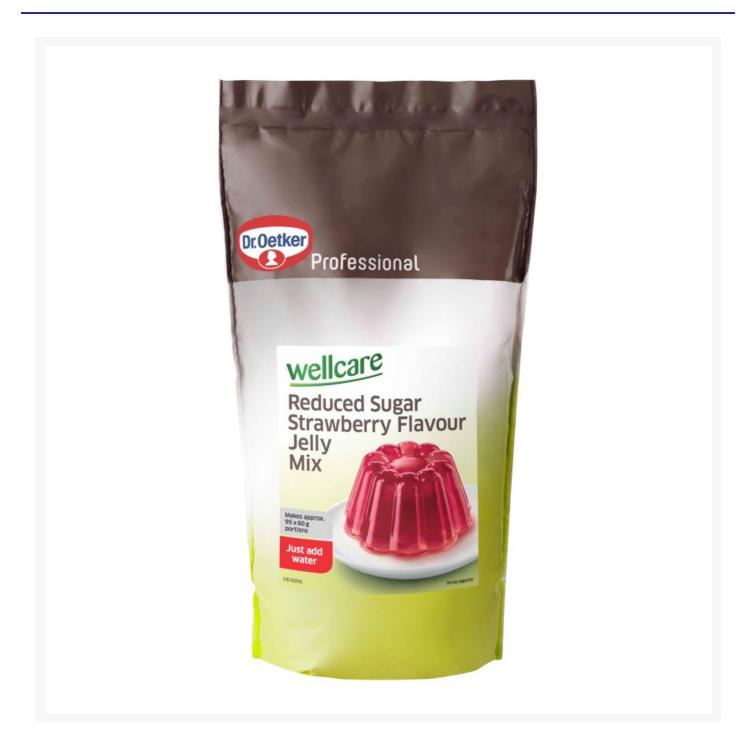

#### Dr Oetker Wellcare Strawberry Jelly Crystals Reduced Sugar 1kg

## **Product Images**