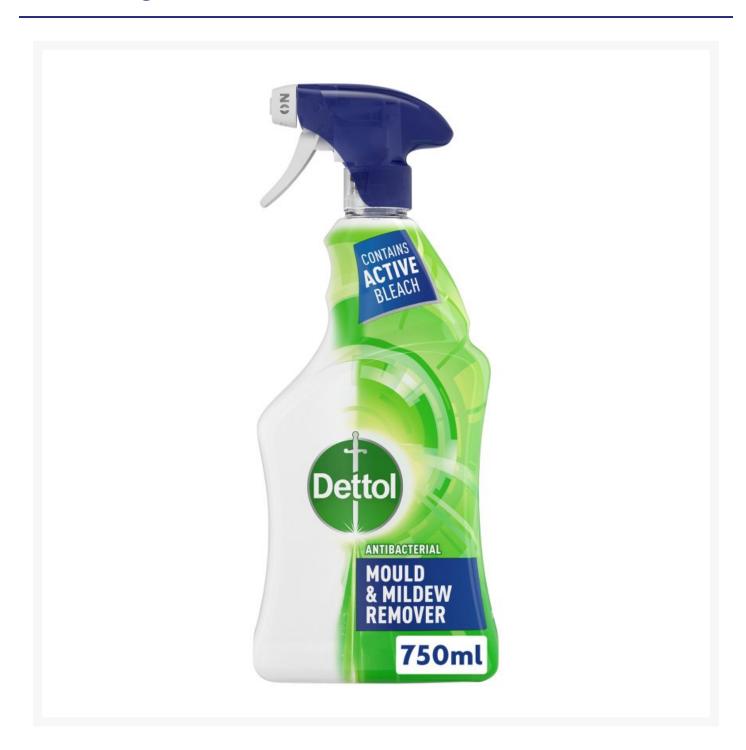

## **Dettol Mould & Mildew Trigger 750ml**

## **Product Images**



## **Additional Information**

| Brand | Dettol |
|-------|--------|
|-------|--------|

## **Storage**

| Temperature | Ambient |
|-------------|---------|

While every care has been taken to ensure this information is correct, food products are constantly being reformulated and nutrition content may change. We would therefore recommend that you do not rely solely on this information and always check product labels. This does not affect your statutory rights. We do not accept liability for any inaccuracies or incorrect information contained on this site.