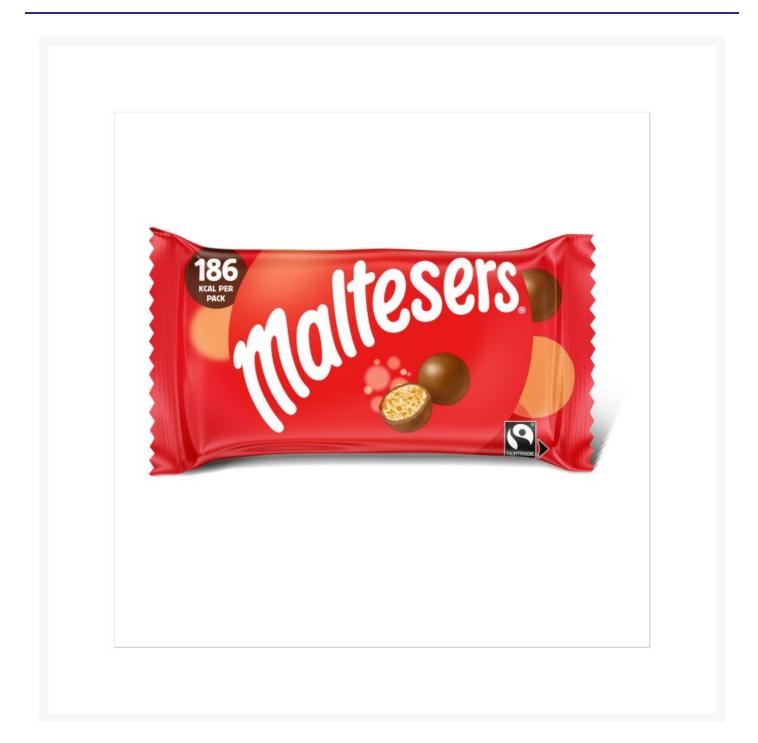

## Maltesers 37g Bag (40 Pack)

# **Product Images**



#### **Additional Information**

| Brand | Maltesers |
|-------|-----------|
|       |           |

## **Storage**

| Temperature | Ambient |
|-------------|---------|
| •           |         |

### **Ingredients**

| Ingredients | Sugar Skimmed Milk Powder Cocoa Butter Glucose Syrup Barley Malt Extract Cocoa Mass Palm Fat Lactose and Protein from Whey (from Milk) Whey Powder (from Milk) Milk Fat Emulsifiers (Soya Lecithin, E492) Wheat Flour Palm Kernel Fat Palm Kernel Oil Raising Agents (E341, E500, E501) Wheat Gluten Salt Glazing Agent (Pectin) Natural Vanilla Extract Milk Chocolate contains Milk Solids 14% minimum Milk Chocolate contains Vegetable Fats in addition to Cocoa Butter Sugar, Cocoa, Vanilla: traded in compliance with Fairtrade Standards |
|-------------|--------------------