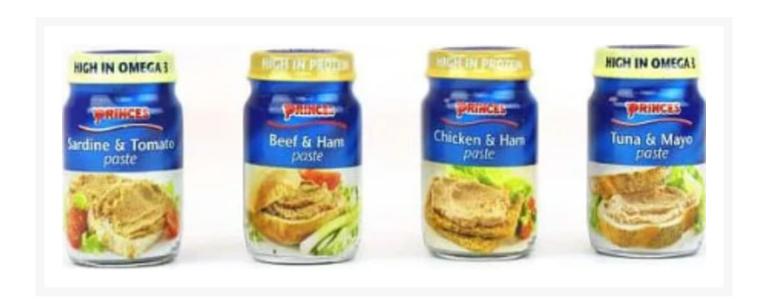

## **Princess Assorted Spread 75g (12 Pack)**

## **Product Images**



#### **Additional Information**

| Brand            | Princes                                                                                                    |
|------------------|------------------------------------------------------------------------------------------------------------|
| Does Not Contain | Celery, Crustacea, Eggs, Fish, Gluten, Milk, Molluscs,<br>Mustard, Nuts, Peanuts, Sesame, Sulphites, Lupin |

## Storage

| Temperature | Ambient |  |
|-------------|---------|--|

# Ingredients

| Extract, Salt, Yeast Extract, Sugar, Chicory Fibre, | Ingredients | Cornflour), SOYA Protein Concentrate, Potato Starch, Salt, Yeast Extract, Chicken Skin, Chicken Fat, White |
|-----------------------------------------------------|-------------|----------------------------------------