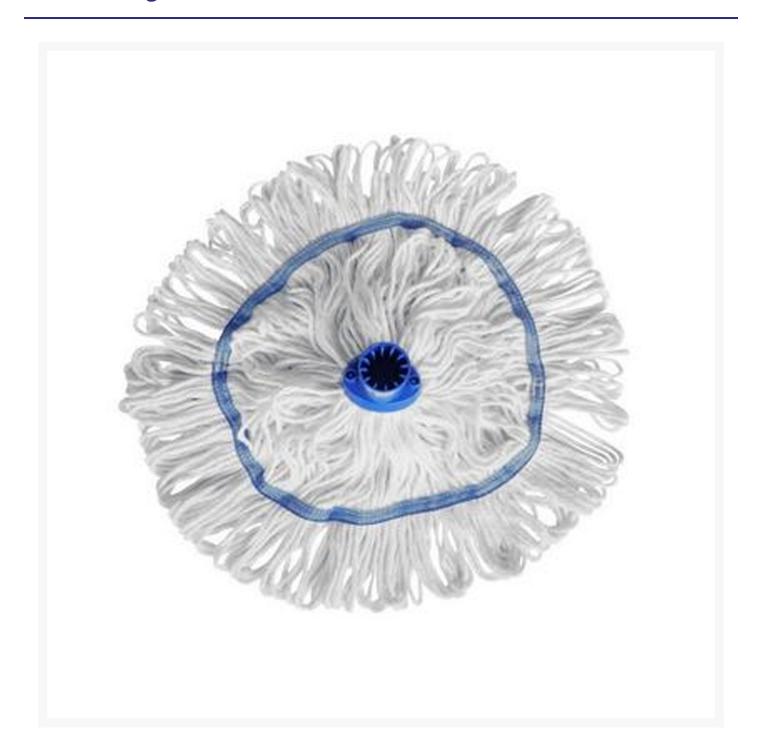

## **Hygiene Socket Mop Blue 250g**

## **Product Images**



## **Additional Information**

| Brand | Ramon |
|-------|-------|
|       |       |

## **Storage**

| Temperature | Ambient |  |
|-------------|---------|--|

While every care has been taken to ensure this information is correct, food products are constantly being reformulated and nutrition content may change. We would therefore recommend that you do not rely solely on this information and always check product labels. This does not affect your statutory rights. We do not accept liability for any inaccuracies or incorrect information contained on this site.