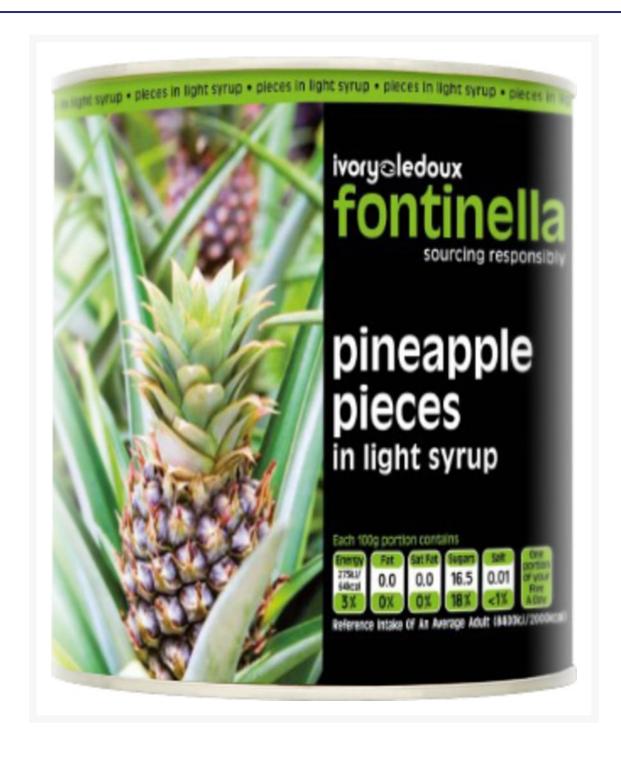

#### Fontinella Pineapple Pieces in Syrup 820g

| Carbs per 100g (g)                  | 16.5 g  |
|-------------------------------------|---------|
| Carbs of which Sugars per 100g (g)  | 16.5 g  |
| Fat per 100g (g)                    | 0 g     |
| Fat of which Saturates per 100g (g) | 0 g     |
| Energy per 100g (kcal)              | 64 kcal |
| Energy per 100g (kJ)                | 273 kJ  |
| Protein per 100g (g)                | 0.5 g   |
| Salt per 100g (g)                   | 0.01 g  |