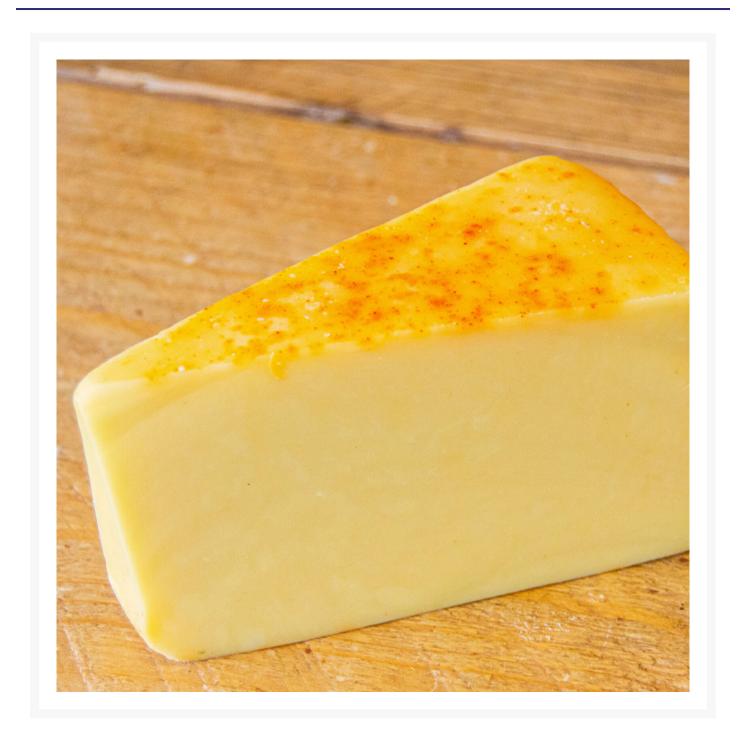

## **Applewood Smoked Flavoured Cheese Block 1.5kg**

### **Ingredients**

| Ingredients | Cheddar Cheese (Milk) Smoke Flavouring Paprika |
|-------------|------------------------------------------------|

While every care has been taken to ensure this information is correct, food products are constantly being reformulated and nutrition content may change. We would therefore recommend that you do not rely solely on this information and always check product labels. This does not affect your statutory rights. We do not accept liability for any inaccuracies or incorrect information contained on this site.