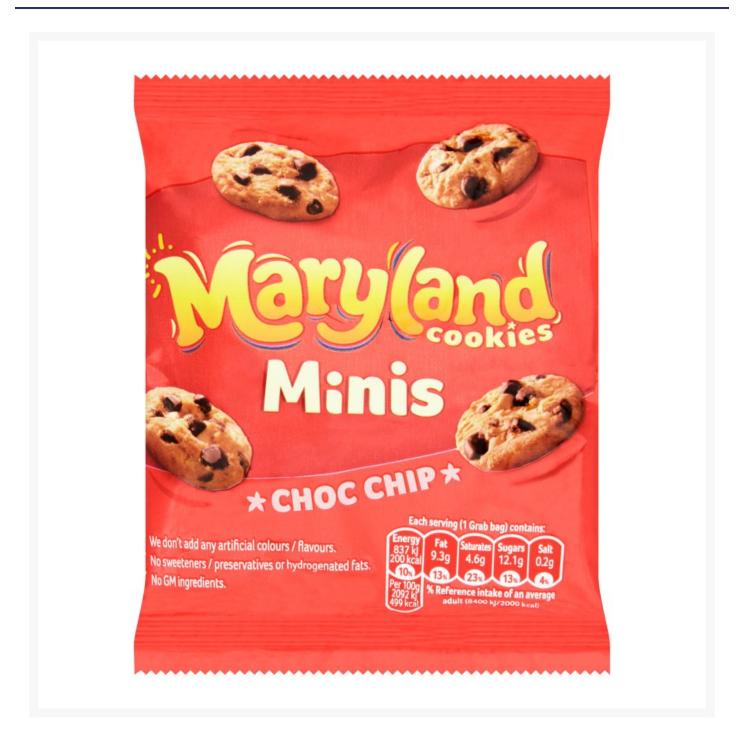

#### Maryland Cookies - Mini Choc Chip Cookies 40g (48 Pack)

| Carbs per 100g (g)                  | 65.8 g   |
|-------------------------------------|----------|
| Carbs of which Sugars per 100g (g)  | 30.3 g   |
| Fat per 100g (g)                    | 23.2 g   |
| Fat of which Saturates per 100g (g) | 11.4 g   |
| Fibre per 100g                      | 2.4 g    |
| Energy per 100g (kcal)              | 499 kcal |
| Energy per 100g (kJ)                | 2092 kJ  |
| Protein per 100g (g)                | 5.7 g    |
| Salt per 100g (g)                   | 0.61 g   |

#### **Nutritional Information**