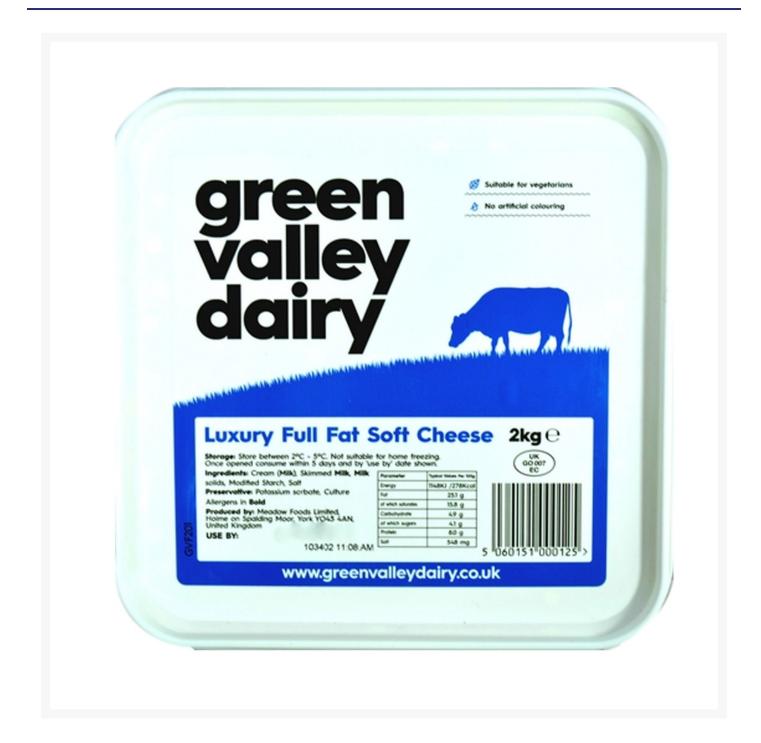

#### **Green Valley Dairy Full Fat Soft Cheese 2kg**

## **Additional Information**

| Brand            | Green Valley Dairy                                                                                             |
|------------------|----------------------------------------------------------------------------------------------------------------|
| Suitable For     | Vegetarian                                                                                                     |
| Does Not Contain | Celery, Crustacea, Eggs, Fish, Gluten, Molluscs, Mustard,<br>Nuts, Peanuts, Sesame, Soybeans, Sulphites, Lupin |

# Ingredients

| Ingredients | CREAM, Skimmed MILK, MILK Solids, Modified Starch (E1442), Salt, Potassium Sorbate (E202), Culture |
|-------------|----------------------------------------------------------------------------------------------------|

# Allergens

| Celery    | No  |
|-----------|-----|
| Gluten    | No  |
| Crustacea | No  |
| Eggs      | No  |
| Fish      | No  |
| Lupin     | No  |
| Milk      | Yes |
| Molluscs  | No  |
| Mustard   | No  |
| Nuts      | No  |
| Peanuts   | No  |
| Sesame    | No  |
| Soya      | No  |
| Sulphites | No  |
|           |     |

| Carbs per 100g (g)                  | 4.9 g    |
|-------------------------------------|----------|
| Carbs of which Sugars per 100g (g)  | 4.1 g    |
| Fat per 100g (g)                    | 25.1 g   |
| Fat of which Saturates per 100g (g) | 15.8 g   |
| Fibre per 100g                      | 0 g      |
| Energy per 100g (kcal)              | 278 kcal |
| Energy per 100g (kJ)                | 1148 kJ  |
| Protein per 100g (g)                | 8 g      |
| Salt per 100g (g)                   | 0.54 g   |