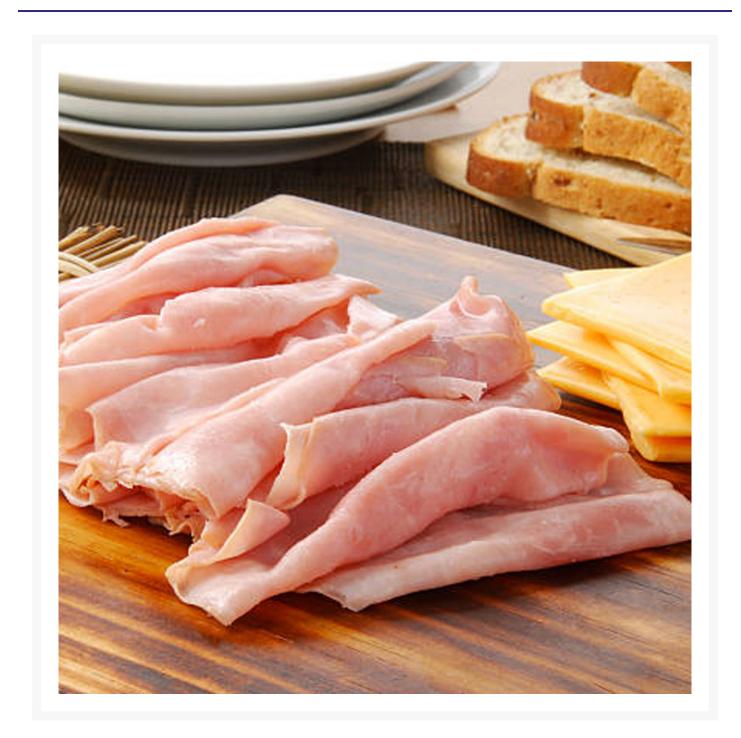

## Sliced Wafer Thin Ham 500g

## **Product Images**



## **Additional Information**

| Brand Wessex Country Gammons |
|------------------------------|
|------------------------------|

## **Storage**

| Temperature | Chilled |  |
|-------------|---------|--|

While every care has been taken to ensure this information is correct, food products are constantly being reformulated and nutrition content may change. We would therefore recommend that you do not rely solely on this information and always check product labels. This does not affect your statutory rights. We do not accept liability for any inaccuracies or incorrect information contained on this site.