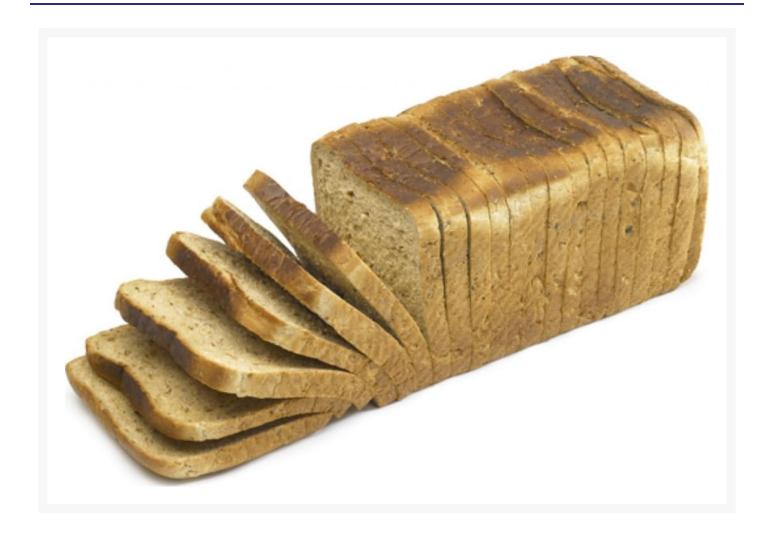

### Thick Malt Wheat Sliced Bread 20+2 800g

# **Product Images**



## **Additional Information**

| Brand            | Frank Roberts & Sons                                                                               |
|------------------|----------------------------------------------------------------------------------------------------|
| Suitable For     | Vegetarian, Vegan, Lactose Free                                                                    |
| Does Not Contain | Celery, Crustacea, Eggs, Fish, Milk, Molluscs, Mustard,<br>Nuts, Peanuts, Sesame, Sulphites, Lupin |

### Storage

| Temperature | Frozen |
|-------------|--------|
|-------------|--------|

## **Ingredients**

| Ingredients | WHEAT Flour (with added calcium, iron, niacin and thiamine), Water, Malted WHEAT Flakes (5.5%), Yeast, BARLEY Malt Flour (1%), Salt, WHEAT Gluten, Emulsi