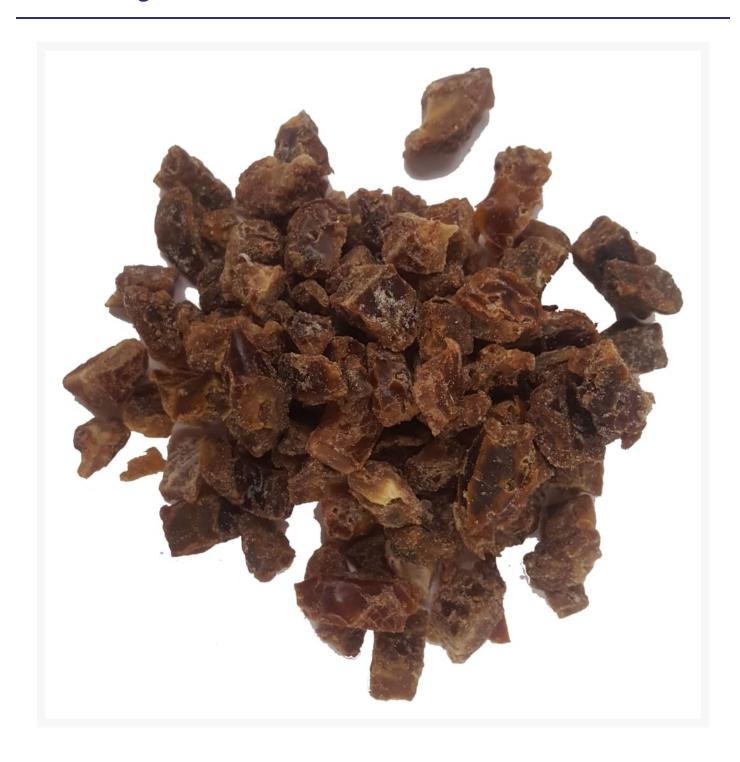

## FW/Curtis Chopped Dates 3kg

## **Product Images**



## **Additional Information**

| Brand            | R.M. Curtis                                                                                                             |
|------------------|-------------------------------------------------------------------------------------------------------------------------|
|                  |                                                                                                                         |
| Suitable For     | Vegetarian, Vegan, Lactose Free, Gluten Free                                                                            |
|                  |                                                                                                                         |
| Does Not Contain | Celery, Crustacea, Eggs, Fish,