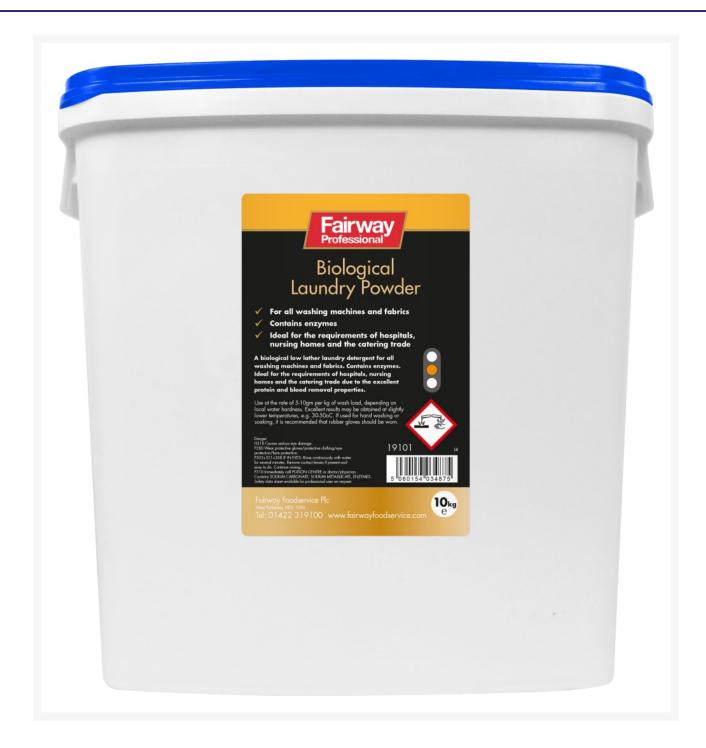

## **Fairway Bio Washing Powder 10kg (100 Washes)**

## **Product Images**



## **Additional Information**

| Brand | Fairway |
|-------|---------|
|-------|---------|

## **Storage**

| Temperature | Ambient |  |
|-------------|---------|--|

While every care has been taken to ensure this information is correct, food products are constantly being reformulated and nutrition content may change. We would therefore recommend that you do not rely solely on this information and always check product labels. This does not affect your statutory rights. We do not accept liability for any inaccuracies or incorrect information contained on this site.