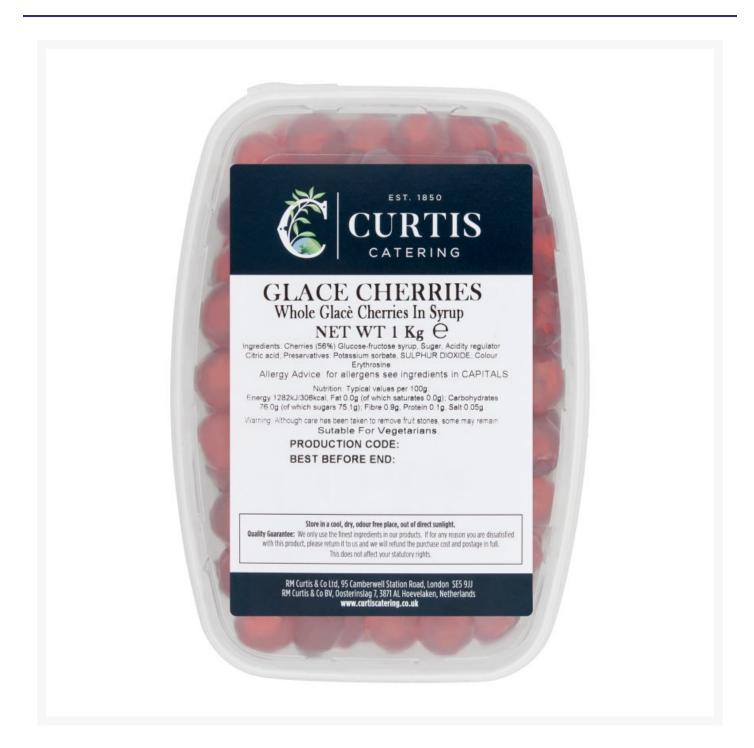

#### FW Red Glace Cherries 1kg

#### **Product Images**

### **Additional Information**

| Brand            | R.M. Curtis                                                                                               |
|------------------|-----------------------------------------------------------------------------------------------------------|
| Suitable For     | Vegetarian, Vegan, Lactose Free                                                                           |
| Does Not Contain | Celery, Crustacea, Eggs, Fish, Gluten, Milk, Molluscs,<br>Mustard, Nuts, Peanuts, Sesame, Soybeans, Lupin |

# Ingredients

| Ingredients | Cherries (56%) Glucose-Fructose Syrup<br>Sugar<br>Acidity Regulator Citric Acid<br>Preservatives: Potassium Sorbate, <b>Sulphur Dioxide</b><br>Colour Erythrosine |
|-------------|-------------------------------------------------------------------------------------------------------------------------------------------------------------------|
|-------------|-------------------------------------------------------------------------------------------------------------------------------------------------------------------|

# Allergens

| Celery    | No    |
|-----------|-------|
| Gluten    | No    |
| Crustacea | No    |
| Eggs      | No    |
| Fish      | No    |
| Lupin     | No    |
| Milk      | No    |
| Molluscs  | No    |
| Mustard   | No    |
| Nuts      | No    |
| Peanuts   | No    |
| Sesame    | No    |
| Soya      | No    |
| Sulphites | >10mg |
|           |       |

| Carbs per 100g (g)                  | 76 g     |
|-------------------------------------|----------|
| Carbs of which Sugars per 100g (g)  | 75.1 g   |
| Fat per 100g (g)                    | 0 g      |
| Fat of which Saturates per 100g (g) | 0 g      |
| Fibre per 100g                      | 0.9 g    |
| Energy per 100g (kcal)              | 306 kcal |
| Energy per 100g (kJ)                | 1282 kJ  |
| Protein per 100g (g)                | 0.1 g    |
| Salt per 100g (g)                   | 0.05 g   |