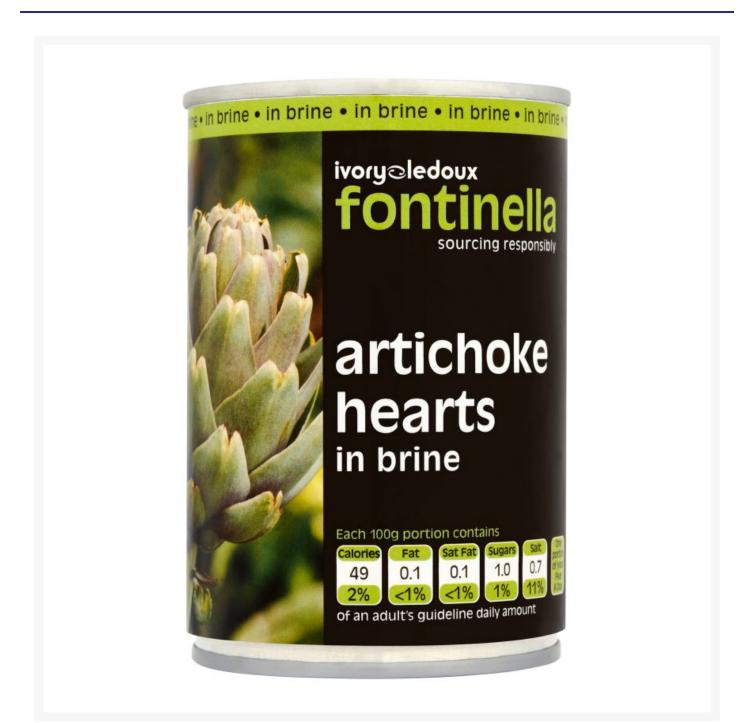

#### Fontinella Artichoke Hearts 390g

### **Product Images**

### **Additional Information**

| Brand            | Fontinella                                                                                                              |
|------------------|-------------------------------------------------------------------------------------------------------------------------|
| Suitable For     | Vegetarian, Vegan, Lactose Free                                                                                         |
| Does Not Contain | Celery, Crustacea, Eggs, Fish, Gluten, Milk, Molluscs,<br>Mustard, Nuts, Peanuts, Sesame, Soybeans, Sulphites,<br>Lupin |

# Ingredients

| Ingredients | Artichoke Hearts<br>Citric Acid<br>Water<br>Salt |  |
|-------------|--------------------------------------------------|--|
|-------------|--------------------------------------------------|--|